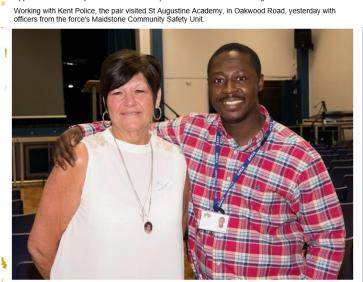

## EARLY INTERVENTION PROJECT FOR SEVENOAKS DISTRICT COUNCIL COMMUNITY SAFETY PARTNERSHIP & KENT POLICE

"LET'S STOP BULLYING TOGETHER TODAY!"
ANTI BULLYING, EARLY INTERVENTION AWARENESS WORKSHOP