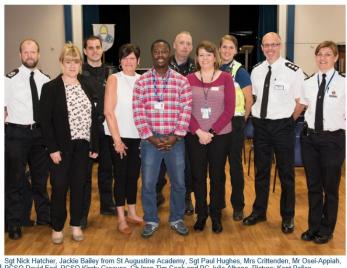

## EARLY INTERVENTION PROJECT FOR SEVENOAKS DISTRICT COUNCIL COMMUNITY SAFETY PARTNERSHIP & KENT POLICE

"LET'S STOP BULLYING TOGETHER TODAY!"
ANTI BULLYING, EARLY INTERVENTION AWARENESS WORKSHOP