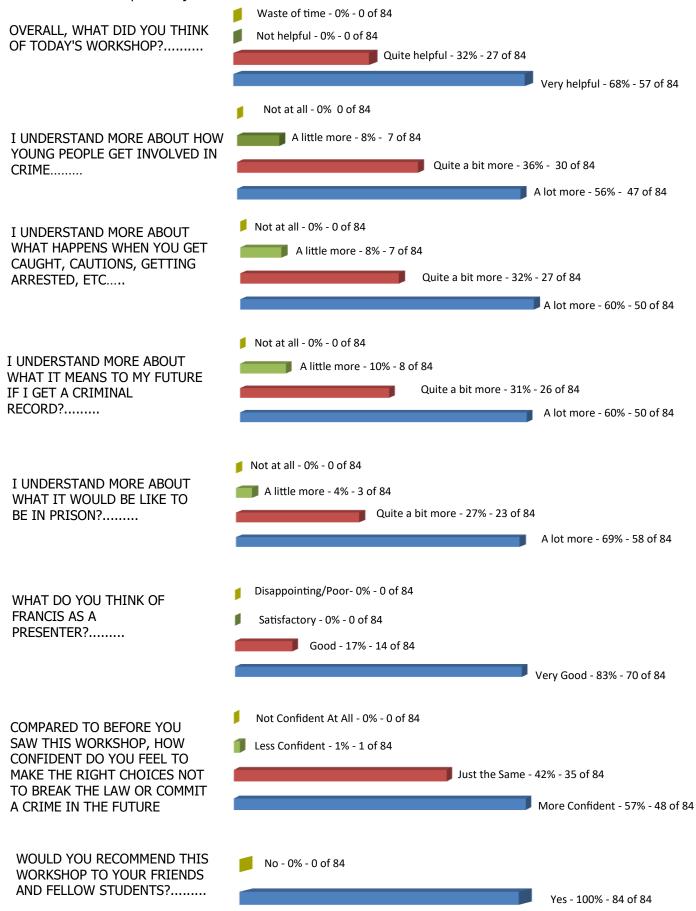

SCHOOL ANTI BULLYING EARLY INTERVENTION AWARENESS WORKSHOPS

We have analysed and sampled 66 feedback forms completed by students across 2 Sevenoaks Primary Schools following our anti-bullying workshops.



### "BLACK OR WHITE" - SCHOOLS ANTI RACISM & DIVERSITY EARLY INTERVENTION AWARENESS WORKSHOPS

We have analysed and sampled 47 feedback forms completed by students in The Malling School following our anti-racism & diversity workshop.



#### "I DIDN'T KNOW THAT!" - ANTI-CRIME, EARLY INTERVENTION SCHOOLS PROJECT -

We have analysed 84 feedback forms completed by students across 3 secondary schools (St Augustine's, Cornwallis Academy and Kings Reach Pru) and community venues in Maidstone following our anti-crime/gangs/knives, early intervention workshops in conjunction with Kent Police.



## "I DIDN'T KNOW THAT!" - ANTI-CRIME, EARLY INTERVENTION SEVENOAKS DISTRICT COUNCIL SCHOOLS PROJECT

We have analysed 77 fully completed student feedback forms returned from the Sevenoaks District schools following our 'I Didn't Know That' anti-crime, early intervention workshops.



"As always the workshop was well presented by Francis. He engaged with the children and was able to pass on his experiences and thoughts in a way that enabled the children to understand, react and question. Following his workshop there were many comments and questions about the things Francis said, with several children commenting on problems of peer pressure and how they would avoid getting involved in gangs"

```
"I found it really helpful"
```

#### Edenbridge Primary School

- St Augustine Academy

Orig