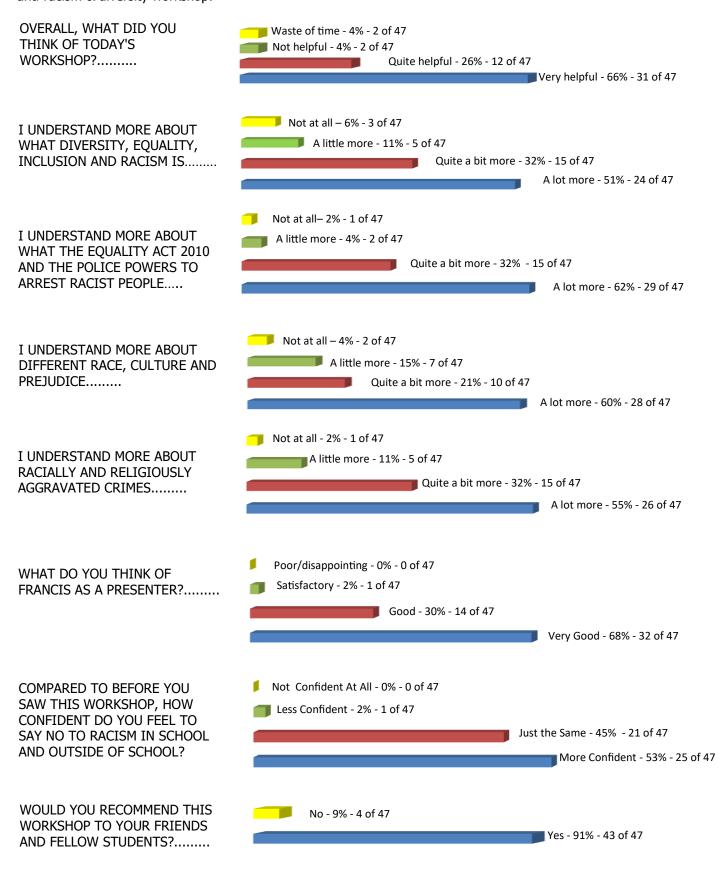

# "BLACK OR WHITE" ANTI RACISM & DIVERSITY, EARLY INTERVENTION AWARENESS WORKSHOP